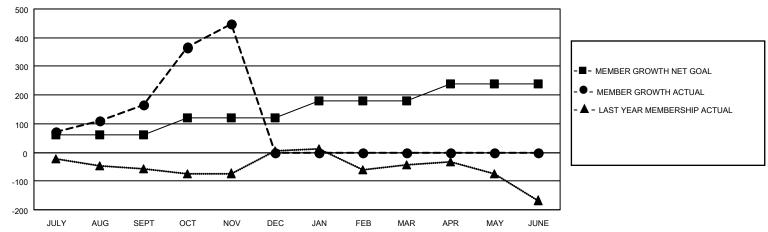

#### GOALS AND ACTUAL MEMBERS CUMULATIVE

| 58 CLUBS OF 99 ADDED 1 OR<br>MORE NEW MEMBERS | GENDER DISTRIBUTION                         |                                                                                                                                     |  |
|-----------------------------------------------|---------------------------------------------|-------------------------------------------------------------------------------------------------------------------------------------|--|
|                                               | MALE<br>FEMALE                              | 1,967 (76.18%)<br>614 (23.78%)                                                                                                      |  |
|                                               | NON BINARY PREFER NOT TO ANSWER             | 0 (0.00%)<br>1 (0.04%)                                                                                                              |  |
|                                               | THE EKNOT TO ANOWER                         | (0.0170)                                                                                                                            |  |
| CLICK HERE FOR CUMULATIVE                     | TOTAL FAMILY UNIT MEMBERS                   | 919                                                                                                                                 |  |
| MEMBERSHIP DATA                               |                                             |                                                                                                                                     |  |
|                                               | FAMILY MEMBERS PAYING HAL                   | F DUES 518                                                                                                                          |  |
|                                               | MORE NEW MEMBERS  CLICK HERE FOR CUMULATIVE | MORE NEW MEMBERS  MALE FEMALE NON BINARY PREFER NOT TO ANSWER  CLICK HERE FOR CUMULATIVE MEMBERSHIP DATA  TOTAL FAMILY UNIT MEMBERS |  |