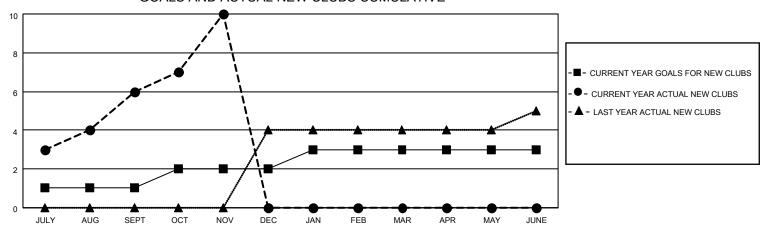

## MONTHLY MEMBERSHIP PROGRESS REPORT

# **LOCATION REP OF SRI LANKA**

### District 306 C2

| Clubs RESULTS FOR 2021-2022 |   |   |   | Members RESULTS FOR 2021-2022 |    |     |    |
|-----------------------------|---|---|---|-------------------------------|----|-----|----|
|                             |   |   |   |                               |    |     |    |
| JULY/AUG/SEPT               | 1 | 6 | 0 | JULY/AUG/SEPT                 | 60 | 216 | 43 |
| OCT/NOV/DEC                 | 1 | 4 | 0 | OCT/NOV/DEC                   | 60 | 305 | 19 |
| JAN/FEB/MAR                 | 1 | 0 | 0 | JAN/FEB/MAR                   | 60 | 0   | 0  |
| APR/MAY/JUNE                | 0 | 0 | 0 | APR/MAY/JUNE                  | 60 | 0   | 0  |

#### GOALS AND ACTUAL NEW CLUBS CUMULATIVE



#### GOALS AND ACTUAL MEMBERS CUMULATIVE



| 58 CLUBS OF 99 ADDED 1 OR<br>MORE NEW MEMBERS | GENDER DISTRIBUTION                         |                                                                                                                                     |  |
|-----------------------------------------------|---------------------------------------------|-------------------------------------------------------------------------------------------------------------------------------------|--|
|                                               | MALE<br>FEMALE                              | 1,967 (76.18%)<br>614 (23.78%)                                                                                                      |  |
|                                               | NON B